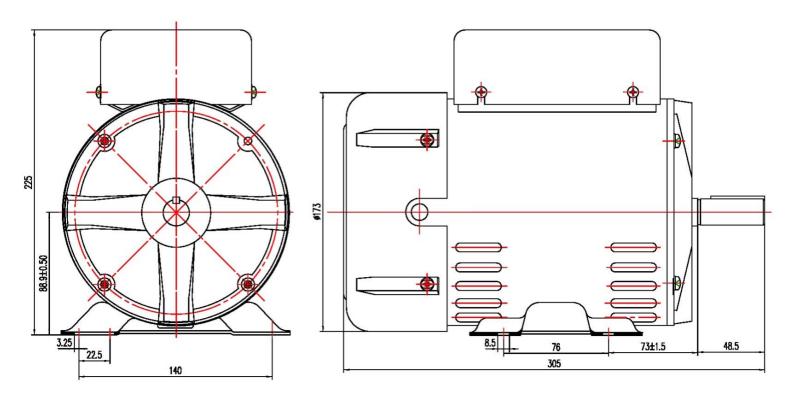

- Heavy duty rolled steel shell frame
- Drip proof fan cooled IP22
- Dynamically balanced rotor
- Heavy duty bearings
- Bi-directional rotation
- Pressed metal fan cover
- Pressed metal capacitor cover
- Excellent protective paint finish
- Able to withstand temporary voltage drop when starting
- Pre wired with three core flex for connection to the compressor air switch and a separate supply lead with 3 pin plug.

- Two models available -
  - 1) Capacitor start capacitor run
  - 2) PSC (Permanent split capacitor, for compressors with unloaded starting)
- Two outputs ratings for both models -
- 1.65 kW
- 2.2 kW
- 2 pole 2850 RPM
- B56 frame foot mounted
- Low full load currents
- Thermal overload protection
- High quality capacitors
- Single phase 240 Volt 50 Hz

## **OUTLINE DIMENSIONS**



# **SHAFT DETAIL**



#### **TECO Australia Pty. Ltd.**

Head Office: 335-337 Woodpark Road, Smithfield, NSW 2164 Brisbane Office: 50 Murdoch Circuit, Acacia Ridge, QLD 4110 Melbourne Office: 16 Longstaff Road, Bayswater, VIC 3153 Perth Office: 28 Belgravia Street, Belmont, WA 6104 Ph: (02) 9765 8118 Fax: (02) 9604 9330 Ph: (07) 3373 9600 Fax: (07) 3373 9699 Ph: (03) 9720 4411 Fax: (03) 9720 5355 Ph: (08) 9479 4879 Fax: (08) 9478 3876

#### **TECO New Zealand Ltd.**

Unit 3, 477 Great South Road, Penrose, Auckland

Ph:(64) 9 526 8480 Fax:(64) 9 526 8484

| Distributed by - |  |  |
|------------------|--|--|
|                  |  |  |
|                  |  |  |
|                  |  |  |
|                  |  |  |
|                  |  |  |
|                  |  |  |



www.teco.com.au e-