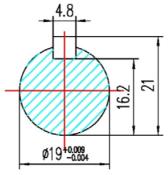

teel shell frame
- Drip proof fan cooled IP22
- Dynamically balanced rotor
- Heavy duty bearings
- Bi-directional rotation
- Pressed metal fan cover
- Pressed metal capacitor cover
- Excellent protective paint finish
- Able to withstand temporary voltage drop when starting
- Pre wired with three core flex for connection to the compressor air switch and a separate supply lead with 3 pin plug.

- Two models available -
  - 1) Capacitor start capacitor run
  - 2) PSC (Permanent split capacitor, for compressors with unloaded starting)
- Two outputs ratings for both models -
- 1.65 kW
- 2.2 kW
- 2 pole 2850 RPM
- B56 frame foot mounted
- Low full load currents
- Thermal overload protection
- High quality capacitors
- Single phase 240 Volt 50 Hz

## **OUTLINE DIMENSIONS**



# **SHAFT DETAIL**



#### **TECO Australia Pty. Ltd.**

Head Office: 335-337 Woodpark Road, Smithfield, NSW 2164 Brisbane Office: 50 Murdoch Circuit, Acacia Ridge, QLD 4110 Melbourne Office: 16 Longstaff Road, Bayswater, VIC 3153 Perth Office: 28 Belgravia Street, Belmont, WA 6104 Ph: (02) 9765 8118 Fax: (02) 9604 9330 Ph: (07) 3373 9600 Fax: (07) 3373 9699 Ph: (03) 9720 4411 Fax: (03) 9720 5355 Ph: (08) 9479 4879 Fax: (08) 9478 3876

#### **TECO New Zealand Ltd.**

Unit 3, 477 Great South Road, Penrose, Auckland

Ph:(64) 9 526 8480 Fax:(64) 9 526 8484

| Distributed by - |  |  |
|------------------|--|--|
|                  |  |  |
|                  |  |  |
|                  |  |  |
|                  |  |  |
|                  |  |  |
|                  |  |  |



www.teco.com.au e-mail: emd@teco.com.au