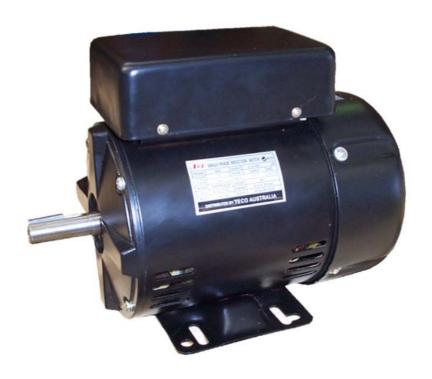

# COMPRESSOR DUTY MOTOR

TECO AUSTRALIA PTY LTD has been acknowledged for many years as a supplier of high quality efficient and reliable electric motors to industry.

The COMPRESSOR DUTY motor has been produced to raise the market standard in quality and performance. All motors are manufactured to current AUSTRALIAN electrical and mechanical standards and are subject to stringent quality controls which ensure the user of a high degree of reliability, backed by a full 12 month warranty.

### **FEATURES:-**

- Heavy duty rolled steel shell frame
- Drip proof fan cooled IP22
- Dynamically balanced rotor
- Heavy duty bearings
- Bi-directional rotation
- Pressed metal fan cover
- Pressed metal capacitor cover
- Excellent protective paint finish
- Able to withstand temporary voltage drop when starting
- Pre wired with three core flex for connection to the compressor air switch and a separate supply lead with 3 pin plug.

- Two models available -
  - 1) Capacitor start capacitor run
  - 2) PSC (Permanent split capacitor, for compressors with unloaded starting)
- Two outputs ratings for both models -
- 1.65 kW
- 2.2 kW
- 2 pole 2850 RPM
- B56 frame foot mounted
- Low full load currents
- Thermal overload protection
- High quality capacitors
- Single phase 240 Volt 50 Hz